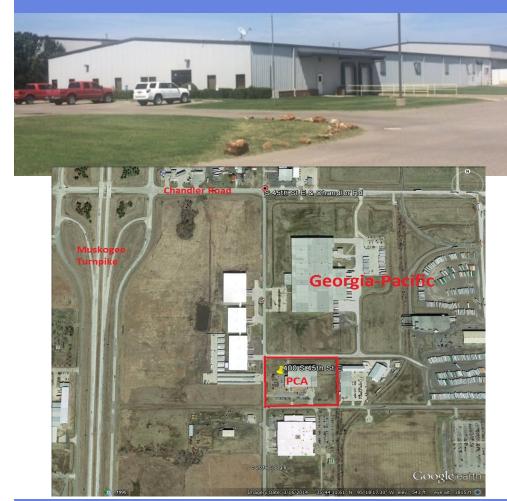

## MUSKOGEE, OK

400 S 45th St E

**FOR LEASE**—INDUSTRIAL FACILITY consisting of 55,000 +/- sq ft

**LOCATION:** Just east of the intersection of the Muskogee Turnpike & Chandler Road on 45th Street

**SITE:** 5.48 acres

## FOR LEASE—Formerly PCA Facility Manufacturing / Warehouse Facility

Owner will enlarge building, if necessary, to meet tenant's needs

We obtained the information herein from sources we believe to be reliable. However, we have not verified its accuracy and make no guarantee, warranty or representation about it.