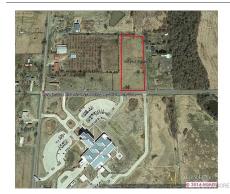

Zoning: AG Fence: None

Lot Description:

Legal:

T15N R18E S12 W280 E560 SE SW SW (THE N20 & THE E20 HAVE EASEMEN

HOA:

Cultivated:

Remarks: Build your home or Start your business here. 4.24 acres located across

from Eastar East Campus. Lot dimension 280x660 approx.

Directions: From Shawnee & Main St, go North on Main to Harris Rd, go East on Harris

Rd to property on left (North side of road).

Accessibility Amen: